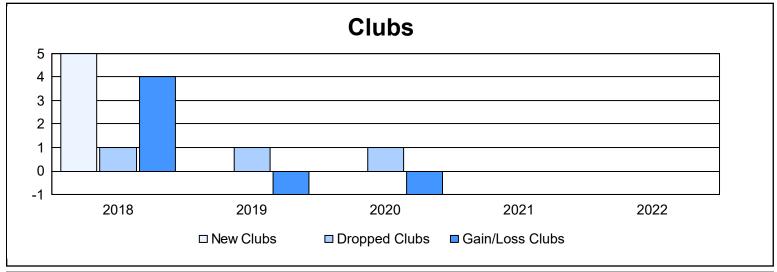

District 388 As of June 2022 Cumulative

| Year      | New<br>Clubs | Dropped<br>Clubs | Gain/<br>Loss<br>Clubs | New<br>Members | Charter<br>Members | Reinstate<br>Members | Transfer<br>Members | Total<br>Member<br>Added | Total<br>Members<br>Dropped | Gain/<br>Loss<br>Members |
|-----------|--------------|------------------|------------------------|----------------|--------------------|----------------------|---------------------|--------------------------|-----------------------------|--------------------------|
| 2017-2018 | 5            | 1                | 4                      | 395            | 168                | 8                    | 14                  | 585                      | 895                         | -310                     |
| 2018-2019 | 0            | 1                | -1                     | 225            | 5                  | 4                    | 10                  | 244                      | 304                         | -60                      |
| 2019-2020 | 0            | 1                | -1                     | 27             | 22                 | 7                    | 7                   | 63                       | 395                         | -332                     |
| 2020-2021 | 0            | 0                | 0                      | 260            | 1                  | 9                    | 3                   | 273                      | 221                         | 52                       |
| 2021-2022 | 0            | 0                | 0                      | 121            | 9                  | 8                    | 7                   | 145                      | 385                         | -240                     |
| Average   | 1            | 1                | 0                      | 206            | 41                 | 7                    | 8                   | 262                      | 440                         | -178                     |